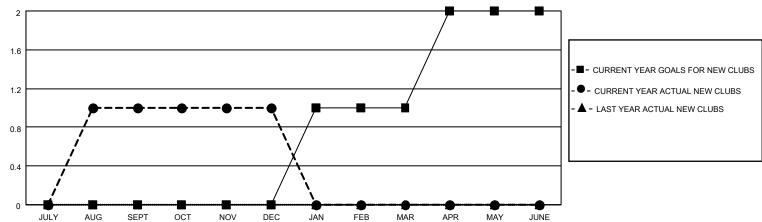

## MONTHLY MEMBERSHIP PROGRESS REPORT

| LOCATION MASSACHUSETTS |               |           | District 33 N |                       | Results as of: 12/31/2022 |                         |                                                    |
|------------------------|---------------|-----------|---------------|-----------------------|---------------------------|-------------------------|----------------------------------------------------|
| Clubs                  |               |           |               | Members               |                           |                         |                                                    |
| RESULTS FOR 2022-2023  |               |           |               | RESULTS FOR 2022-2023 |                           |                         |                                                    |
| QUARTER                | NEW CLUB GOAL | NEW CLUBS | DROPPED CLUBS | QUARTER MEM           | BER GROWTH NET<br>GOAL    | MEMBER GROWTH<br>ACTUAL | DROPPED<br>MEMBERS ACTUAL<br>(including transfers) |
| JULY/AUG/SEPT          | 0             | 1         | 0             | JULY/AUG/SEPT         | 10                        | 43                      | 58                                                 |
| OCT/NOV/DEC            | 0             | 0         | 0             | OCT/NOV/DEC           | 10                        | 38                      | 22                                                 |
| JAN/FEB/MAR            | 1             | 0         | 0             | JAN/FEB/MAR           | 10                        | 0                       | 0                                                  |
| APR/MAY/JUNE           | 1             | 0         | 0             | APR/MAY/JUNE          | 10                        | 0                       | 0                                                  |
| 1.6                    | GOALS         | AND ACTUA | L NEW CLUBS C | UMULATIVE             | -                         |                         |                                                    |