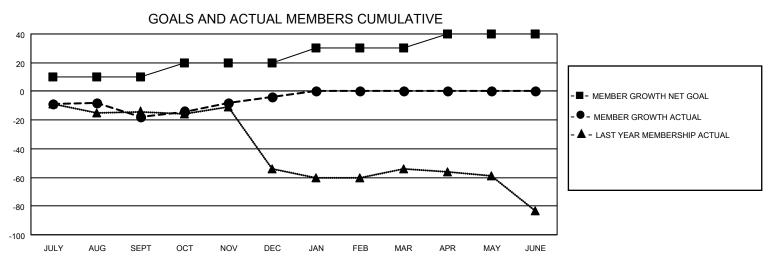

## MONTHLY MEMBERSHIP PROGRESS REPORT

| LOCATION MASSACHUSETTS |               |           | District 33 N |                       | Results as of: 12/31/2022 |                         |                                                    |
|------------------------|---------------|-----------|---------------|-----------------------|---------------------------|-------------------------|----------------------------------------------------|
| Clubs                  |               |           |               | Members               |                           |                         |                                                    |
| RESULTS FOR 2022-2023  |               |           |               | RESULTS FOR 2022-2023 |                           |                         |                                                    |
| QUARTER                | NEW CLUB GOAL | NEW CLUBS | DROPPED CLUBS | QUARTER MEM           | BER GROWTH NET<br>GOAL    | MEMBER GROWTH<br>ACTUAL | DROPPED<br>MEMBERS ACTUAL<br>(including transfers) |
| JULY/AUG/SEPT          | 0             | 1         | 0             | JULY/AUG/SEPT         | 10                        | 43                      | 58                                                 |
| OCT/NOV/DEC            | 0             | 0         | 0             | OCT/NOV/DEC           | 10                        | 38                      | 22                                                 |
| JAN/FEB/MAR            | 1             | 0         | 0             | JAN/FEB/MAR           | 10                        | 0                       | 0                                                  |
| APR/MAY/JUNE           | 1             | 0         | 0             | APR/MAY/JUNE          | 10                        | 0                       | 0                                                  |
| 1.6                    | GOALS         | AND ACTUA | L NEW CLUBS C | UMULATIVE             | -                         |                         |                                                    |